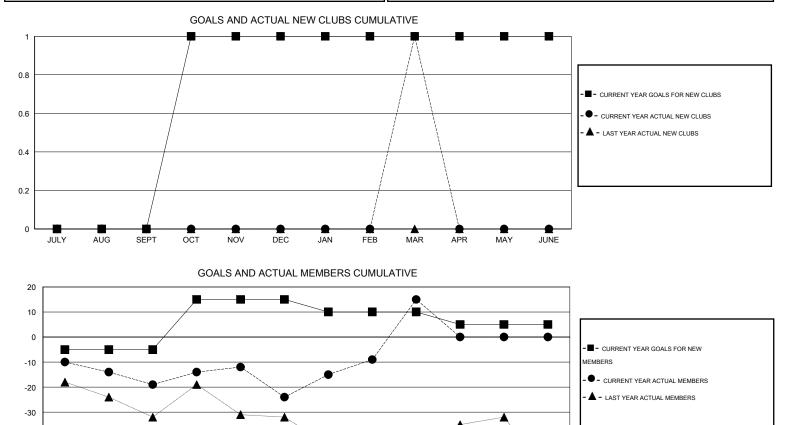

## GMT: DENNIS STEVENSON

| LOCATION WASHINGTON |  |
|---------------------|--|
|                     |  |

GMT CA 2

|                              |                  | Clubs             |                  |                  |                              |                    | Members                             |                    |                  |
|------------------------------|------------------|-------------------|------------------|------------------|------------------------------|--------------------|-------------------------------------|--------------------|------------------|
|                              | RESUL            | LTS FOR 2014-2015 | i                |                  |                              | RESU               | JLTS FOR 2014-2015                  |                    |                  |
| QUARTER                      | NEW CLUB<br>GOAL | NEW CLUBS         | DROPPED<br>CLUBS | NET<br>GAIN/LOSS | QUARTER                      | NEW MEMBER<br>GOAL | CHARTER AND<br>NEW MEMBERS<br>ADDED | DROPPED<br>MEMBERS | NET<br>GAIN/LOSS |
| JULY/AUG/SEPT<br>OCT/NOV/DEC | 0<br>1           | 0<br>0            | 0<br>1           | 0<br>-1          | JULY/AUG/SEPT<br>OCT/NOV/DEC | -5<br>20           | 13<br>41                            | 32<br>46           | -19<br>-5        |
| JAN/FEB/MAR<br>APR/MAY/JUNE  | 0<br>0           | 1<br>0            | 0<br>0           | 1<br>0           | JAN/FEB/MAR<br>APR/MAY/JUNE  | -5<br>-5           | 64<br>0                             | 25<br>0            | 39<br>0          |

-60 JULY SEPT OCT NOV DEC FEB APR AUG JAN MAR MAY JUNE 34 CLUBS OF 53 ADDED 1 OR MORE GENDER DISTRIBUTION DROPPED CLUBS: 1 NEW MEMBERS 863 (67.95%) MALE 407 (32.05%) FEMALE

| DROPPED MEMBERS      |                       |                           |
|----------------------|-----------------------|---------------------------|
| DECEASED 14          | CLICK HERE FOR HEALTH | FAMILY UNIT MEMBERS 228   |
| CLUB CANCELLED 0     | ASSESSMENT DATA       | HEAD OF HOUSEHOLD 112     |
| OTHER 89   TOTAL 103 |                       | NON-HEAD OF HOUSEHOLD 116 |